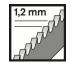

## **Details**

| Material             | HSS                                                                                       |
|----------------------|-------------------------------------------------------------------------------------------|
| Tooth design         | wavy set, milled                                                                          |
| Total length [mm]    | 132                                                                                       |
| Tooth spacing [mm]   | 1.2                                                                                       |
| Areas of application | thin sheet metals (1-3 mm),<br>pipes + profiles, including<br>aluminium (diameter <65 mm) |
| Туре                 | T 318 A                                                                                   |